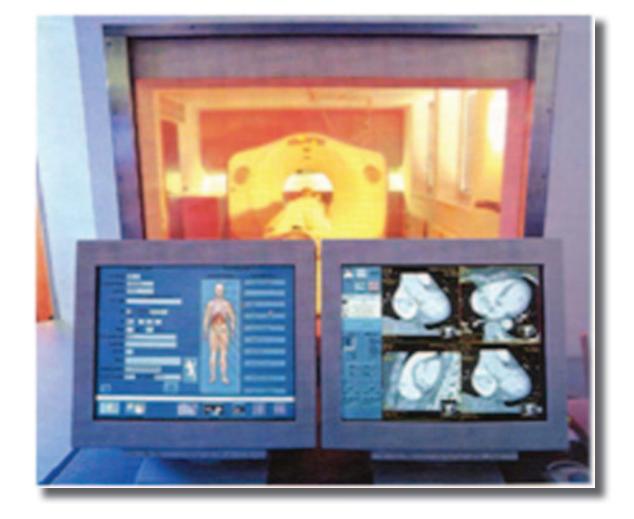

## **Benefits of Non-Invasive Diagnostic Screening**

- Completely virtual navigation
- No incisions, catheters or endoscopes
- No risk of infections
- No exposure to radiation
- 360 degree imagery
- No blind spots
- More time to do more in depth analysis
- Precise, pin-pointed and directional navigation

### Virtual Endoscopy

- Comprehensive viewing of internal organs
- Uses UFCT and MRI

### **MRI** Tomography

- Detection of even smallest tumours
- Blood circulation disorders and other changes
- Only takes 20 seconds